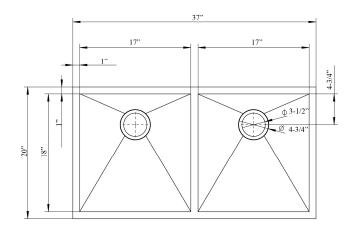

## 33" LANA DOUBLE BOWL UNDERMOUNT SINK

Cat. No KSSDB2536-SS

| W: | 37" |
|----|-----|
| D: | 20" |
| H: | 10" |

\*Please do NOT cut hole without template or actual product.

## **Interior Bowl Dimensions:**

Basin Interior:  $17^{\circ}$  W x 18" D Basin Depth:  $9^{-1/2}$ "

## Features:

- ► Solid 16 gauge, 304 grade metal construction
- Coated for sound insulation
- Easy to clean zero radius corners
- Mounting clips and template included
- ► Lip is 1-1/16" wide
- ► 50/50 offset
- ► 3-1/2" drain
- Drain sold separately
- Wire grid available to purchase separately, KSSDB2536-WIRE