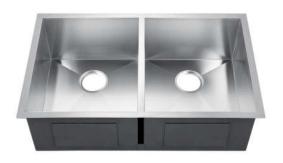

## 33" LANA DOUBLE BOWL UNDERMOUNT SINK

Cat. No KSSDB2536-SS

| W: | 37" |
|----|-----|
| D: | 20" |
| H: | 10" |

\*Please do NOT cut hole without template or actual product.

## Features:

- ► Solid 16 gauge, 304 grade metal construction
- Coated for sound insulation
- Easy to clean zero radius corners
- Mounting clips and template included
- ► Lip is 1-1/16" wide
- ► 50/50 offset
- ► 3-1/2" drain
- Drain sold separately
- Wire grid available to purchase separately, KSSDB2536-WIRE